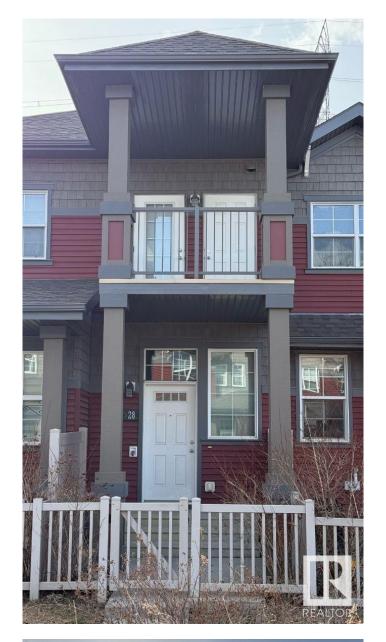

# \$269,999 - 28 4029 Orchards Drive, Edmonton

MLS® #E4431342

## \$269,999

2 Bedroom, 1.00 Bathroom, 825 sqft Condo / Townhouse on 0.00 Acres

The Orchards At Ellerslie, Edmonton, AB

Visit the Listing Brokerage (and/or listing REALTOR®) website to obtain additional information. 2 Bedroom, 1 bathroom upper unit condo with a beautiful balcony facing condo green space. Comes with all energy efficient appliances seen in photos. Extra storage built into the garage. Landscaping & Snow Removal are included in the condo fees! Never mow the lawn or shovel snow again. Electric fireplace, and gas line BBQ hookup.

#### **Essential Information**

MLS® # E4431342 Price \$269,999

Bedrooms 2 Bathrooms 1.00

Full Baths 1

Square Footage 825
Acres 0.00
Year Built 2014

Type Condo / Townhouse

Sub-Type Townhouse

Style 2 Storey

Status Active

Address 28 4029 Orchards Drive

Area Edmonton

Subdivision The Orchards At Ellerslie

City Edmonton
County ALBERTA

Province AB

Postal Code T6X 1V2

### **Exterior**

Exterior Wood, Vinyl

Exterior Features Public Transportation, Schools

Roof Asphalt Shingles

Construction Wood, Vinyl

Foundation Concrete Perimeter