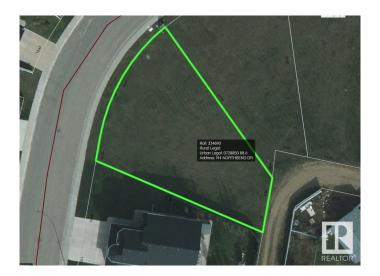

#### \$89,900

0 Bedroom, 0.00 Bathroom, Single Family on 0.00 Acres

Wetaskiwin, Wetaskiwin, AB

Wow Wetaskiwin! Be a part of one of the best subdivisions in Wetaskiwin. 144 Northbend Drive won't disappoint. This large oversized pie shaped lot is waiting for building vision. Quiet semi cul-de-sac street offers East sunrise and beautiful West sunsets. Walking distance to our Wetaskiwin Hospital and care facilities makes Northebend a sought after location. Be Part of a great area of town. 144 Northbend Drive awaits!