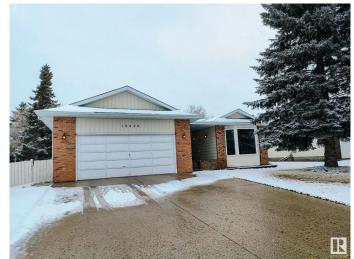

# \$599,000 - 10420 18 Avenue, Edmonton

MLS® #E4430450

## \$599,000

6 Bedroom, 3.00 Bathroom, 1,675 sqft Single Family on 0.00 Acres

Keheewin, Edmonton, AB

RENOVATED & WELL KEPT LARGE BUNGALOW IN SW KEHEEWIN AREA. 6 BEDROOS, UPDATED KITCHEN, 3 FULL BATHS & LARGE YARD.

## **Exterior**

Exterior Wood, Brick, Vinyl

Exterior Features Fenced, Landscaped, Public Transportation, Shopping Nearby

Roof Asphalt Shingles

Construction Wood, Brick, Vinyl

Foundation Concrete Perimeter