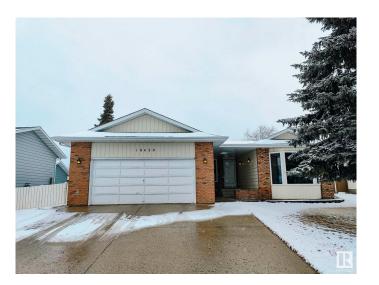

# \$599,000 - 10420 18 Avenue, Edmonton

MLS® #E4430450

## \$599,000

6 Bedroom, 3.00 Bathroom, 1,675 sqft Single Family on 0.00 Acres

Keheewin, Edmonton, AB

RENOVATED & WELL KEPT LARGE BUNGALOW IN SW KEHEEWIN AREA. 6 BEDROOS, UPDATED KITCHEN, 3 FULL BATHS & LARGE YARD.

# **Community Information**

Address 10420 18 Avenue

Area Edmonton
Subdivision Keheewin
City Edmonton
County ALBERTA

Province AB

Postal Code T6J 4Z7

## **Exterior**

Exterior Wood, Brick, Vinyl

Exterior Features Fenced, Landscaped, Public Transportation, Shopping Nearby

Roof Asphalt Shingles

Construction Wood, Brick, Vinyl

Foundation Concrete Perimeter