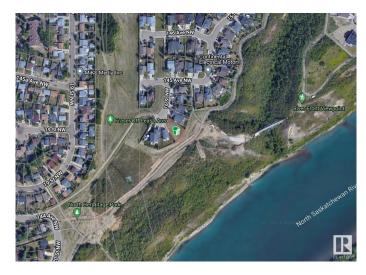

### \$325,000

0 Bedroom, 0.00 Bathroom, Single Family on 0.00 Acres

Fraser, Edmonton, AB

**Exceptional Development Opportunity in** Fraser â€" Last Lot in cul-de-sac! Attention builders & investors! Seize this rare opportunity to acquire a premium 742 sq m pie-shaped lot in the desirable Fraser community. Strategically located at the end of a quiet cul-de-sac, this property backs onto the river valley & expansive green space, providing unmatched appeal for high-end residential development. With direct access to scenic river valley trails, an off-leash dog park, and proximity to two golf courses, this location is highly attractive to future homeowners. Quick access to the Henday ensures convenient connectivity to all corners of the city, making it ideal for commuters. Whether you're looking to build a luxury custom home, Duplex or 4Plex with legal basements suites this RS zoned lot offers the perfect canvas with strong market demand. Don't miss your chance to develop in one of Edmonton's most sought-after communities. Secure this prime lot and capitalize on its full potential.

#### **Exterior**

Exterior Features Backs Onto Park/Trees, Cul-De-Sac, Fenced, Golf Nearby, Level Land,

Playground Nearby, Private Setting, Public Swimming Pool, Public Transportation, River Valley View, River View, Schools, Shopping

Nearby, Ski Hill Nearby