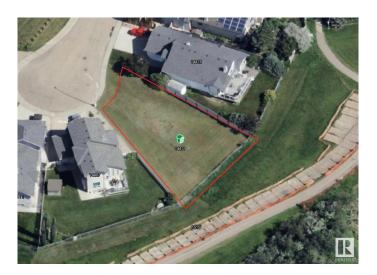

### \$325,000

0 Bedroom, 0.00 Bathroom, Single Family on 0.00 Acres

Fraser, Edmonton, AB

**Exceptional Development Opportunity in** Fraser â€" Last Lot in cul-de-sac! Attention builders & investors! Seize this rare opportunity to acquire a premium 742 sq m pie-shaped lot in the desirable Fraser community. Strategically located at the end of a quiet cul-de-sac, this property backs onto the river valley & expansive green space, providing unmatched appeal for high-end residential development. With direct access to scenic river valley trails, an off-leash dog park, and proximity to two golf courses, this location is highly attractive to future homeowners. Quick access to the Henday ensures convenient connectivity to all corners of the city, making it ideal for commuters. Whether you're looking to build a luxury custom home, Duplex or 4Plex with legal basements suites this RS zoned lot offers the perfect canvas with strong market demand. Don't miss your chance to develop in one of Edmonton's most sought-after communities. Secure this prime lot and capitalize on its full potential.

## **Community Information**

Address 14411 16 Street

Area Edmonton

Subdivision Fraser

City Edmonton
County ALBERTA

Province AB

Postal Code T5Y 2V1

#### **Exterior**

Exterior Features Backs Onto Park/Trees, Cul-De-Sac, Fenced, Golf Nearby, Level Land,

Playground Nearby, Private Setting, Public Swimming Pool, Public Transportation, River Valley View, River View, Schools, Shopping

Nearby, Ski Hill Nearby