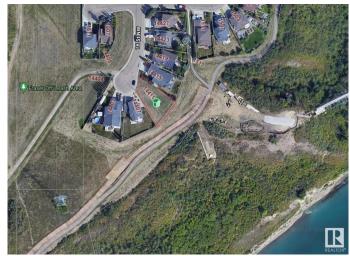

### \$325,000

0 Bedroom, 0.00 Bathroom, Single Family on 0.00 Acres

Fraser, Edmonton, AB

**Exceptional Development Opportunity in** Fraser â€" Last Lot in cul-de-sac! Attention builders & investors! Seize this rare opportunity to acquire a premium 742 sq m pie-shaped lot in the desirable Fraser community. Strategically located at the end of a quiet cul-de-sac, this property backs onto the river valley & expansive green space, providing unmatched appeal for high-end residential development. With direct access to scenic river valley trails, an off-leash dog park, and proximity to two golf courses, this location is highly attractive to future homeowners. Quick access to the Henday ensures convenient connectivity to all corners of the city, making it ideal for commuters. Whether you're looking to build a luxury custom home, Duplex or 4Plex with legal basements suites this RS zoned lot offers the perfect canvas with strong market demand. Don't miss your chance to develop in one of Edmonton's most sought-after communities. Secure this prime lot and capitalize on its full potential.

#### **Exterior**

Exterior Features Backs Onto Park/Trees, Cul-De-Sac, Fenced, Golf Nearby, Level Land,

Playground Nearby, Private Setting, Public Swimming Pool, Public Transportation, River Valley View, River View, Schools, Shopping

Nearby, Ski Hill Nearby