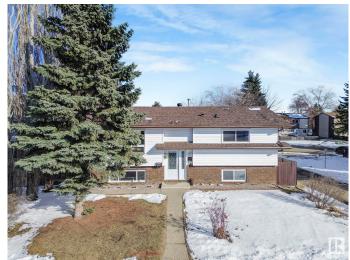

## \$438,800

4 Bedroom, 2.00 Bathroom, 1,058 sqft Single Family on 0.00 Acres

Dunluce, Edmonton, AB

The wait is over! This beautifully maintained bi-level home offers 3+1 bedrooms and 2 bathrooms, perfect for families or those needing extra space. Recent updates include newer roof, windows fence and deck. The fully finished basement presents great potential for an in-law suite. Outside, you'II find a spacious, fenced yard with fruit trees and room for RV parking. The oversized double garage is ideal for a workshop or additional storage.

Built in 1980

#### **Essential Information**

MLS® # E4429659 Price \$438,800

Bedrooms 4
Bathrooms 2.00

Full Baths 2

Square Footage 1,058
Acres 0.00
Year Built 1980

Type Single Family

Sub-Type Detached Single Family

Style Bi-Level Status Active