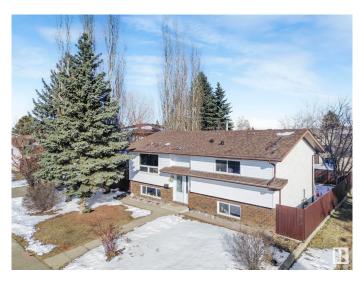

## \$438,800

4 Bedroom, 2.00 Bathroom, 1,058 sqft Single Family on 0.00 Acres

Dunluce, Edmonton, AB

The wait is over! This beautifully maintained bi-level home offers 3+1 bedrooms and 2 bathrooms, perfect for families or those needing extra space. Recent updates include newer roof, windows fence and deck. The fully finished basement presents great potential for an in-law suite. Outside, you'II find a spacious, fenced yard with fruit trees and room for RV parking. The oversized double garage is ideal for a workshop or additional storage.

Built in 1980

#### **Essential Information**

MLS® # E4429659 Price \$438,800

Bedrooms 4
Bathrooms 2.00

Full Baths 2

Square Footage 1,058
Acres 0.00
Year Built 1980

Type Single Family

Sub-Type Detached Single Family

Style Bi-Level Status Active