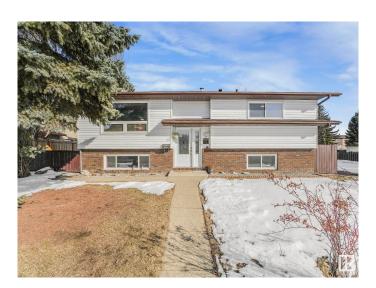

## \$438,800

4 Bedroom, 2.00 Bathroom, 1,058 sqft Single Family on 0.00 Acres

Dunluce, Edmonton, AB

The wait is over! This beautifully maintained bi-level home offers 3+1 bedrooms and 2 bathrooms, perfect for families or those needing extra space. Recent updates include newer roof, windows fence and deck. The fully finished basement presents great potential for an in-law suite. Outside, you'II find a spacious, fenced yard with fruit trees and room for RV parking. The oversized double garage is ideal for a workshop or additional storage.

Built in 1980

#### **Essential Information**

MLS® # E4429659 Price \$438,800

Bedrooms 4
Bathrooms 2.00

Full Baths 2

Square Footage 1,058
Acres 0.00
Year Built 1980

Type Single Family

Sub-Type Detached Single Family

Style Bi-Level Status Active