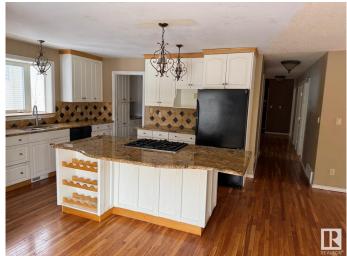

#### \$725,000

7 Bedroom, 3.00 Bathroom, 2,702 sqft Single Family on 0.00 Acres

Kingswood, St. Albert, AB

Welcome to this property featuring more than 2700 sqft with a walkout basement and a large triple attached garage in the esteemed Kingswood neighbourhood of St. Albert. This 1 1/2 story home features 7 bedrooms and 3 complete baths. The property is in original condition and is sold on as is, where is basis.

#### Interior

Interior Features ensuite bathroom

Appliances None

Heating Forced Air-2, Natural Gas

Stories 3

Has Basement Yes

Basement Full, Finished