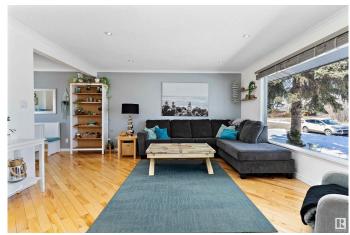

## Interior

Dryer, **Appliances** Dishwasher-Built-In, Microwave Hood Fan, Refrigerator,

Stove-Electric, Washer

Forced Air-1, Natural Gas Heating

Stories 2 Has Basement Yes

Basement Full, Finished