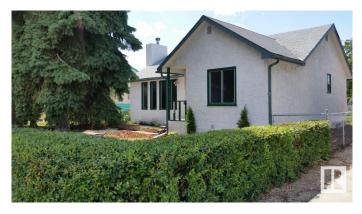

### \$420,000

2 Bedroom, 1.00 Bathroom, 1,103 sqft Single Family on 0.00 Acres

Glenwood (Edmonton), Edmonton, AB

Terrific property for redevelopment. 15.2 m x 45.2 m lot on a quiet street in popular Glenwood community. House is currently rented but property is being sold for land value only. For more details please visit the REALTOR's® Website.

# **Community Information**

| 9808 160 Street     |
|---------------------|
| Edmonton            |
| Glenwood (Edmonton) |
| Edmonton            |
|                     |

| County<br>Province<br>Postal Code | ALBERTA<br>AB<br>T5P 3E1                                                                                                      |
|-----------------------------------|-------------------------------------------------------------------------------------------------------------------------------|
| Amenities                         |                                                                                                                               |
| Amenities                         | Deck, Detectors Smoke, No Animal Home, No Smoking Home, See<br>Remarks                                                        |
| Parking Spaces                    | 5                                                                                                                             |
| Parking                           | Single Garage Detached                                                                                                        |
| Interior                          |                                                                                                                               |
| Appliances                        | See Remarks                                                                                                                   |
| Heating                           | Forced Air-1, Natural Gas                                                                                                     |
| Stories                           | 1                                                                                                                             |
| Has Basement                      | Yes                                                                                                                           |
| Basement                          | Partial, Unfinished                                                                                                           |
| Exterior                          |                                                                                                                               |
| Exterior                          | Wood, Stucco                                                                                                                  |
| Exterior Features                 | Back Lane, Flat Site, Landscaped, Level Land, Playground Nearby, Public Transportation, Schools, Shopping Nearby, See Remarks |
| Roof                              | Asphalt Shingles                                                                                                              |
| Construction                      | Wood, Stucco                                                                                                                  |
| Foundation                        | Concrete Perimeter                                                                                                            |