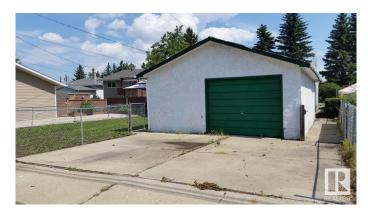

# **Community Information**

| 9808 160 Street     |
|---------------------|
| Edmonton            |
| Glenwood (Edmonton) |
| Edmonton            |
|                     |

| County<br>Province<br>Postal Code | ALBERTA<br>AB<br>T5P 3E1                                                                                                      |
|-----------------------------------|-------------------------------------------------------------------------------------------------------------------------------|
| Amenities                         |                                                                                                                               |
| Amenities                         | Deck, Detectors Smoke, No Animal Home, No Smoking Home, See<br>Remarks                                                        |
| Parking Spaces                    | 5                                                                                                                             |
| Parking                           | Single Garage Detached                                                                                                        |
| Interior                          |                                                                                                                               |
| Appliances                        | See Remarks                                                                                                                   |
| Heating                           | Forced Air-1, Natural Gas                                                                                                     |
| Stories                           | 1                                                                                                                             |
| Has Basement                      | Yes                                                                                                                           |
| Basement                          | Partial, Unfinished                                                                                                           |
| Exterior                          |                                                                                                                               |
| Exterior                          | Wood, Stucco                                                                                                                  |
| Exterior Features                 | Back Lane, Flat Site, Landscaped, Level Land, Playground Nearby, Public Transportation, Schools, Shopping Nearby, See Remarks |
| Roof                              | Asphalt Shingles                                                                                                              |
| Construction                      | Wood, Stucco                                                                                                                  |
| Foundation                        | Concrete Perimeter                                                                                                            |