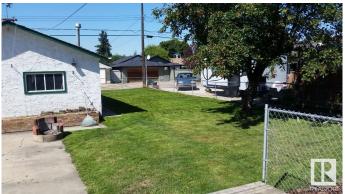

# **Community Information**

| 9808 160 Street     |
|---------------------|
| Edmonton            |
| Glenwood (Edmonton) |
| Edmonton            |
|                     |

| County<br>Province<br>Postal Code | ALBERTA<br>AB<br>T5P 3E1                                                                                                      |
|-----------------------------------|-------------------------------------------------------------------------------------------------------------------------------|
| Amenities                         |                                                                                                                               |
| Amenities                         | Deck, Detectors Smoke, No Animal Home, No Smoking Home, See<br>Remarks                                                        |
| Parking Spaces                    | 5                                                                                                                             |
| Parking                           | Single Garage Detached                                                                                                        |
| Interior                          |                                                                                                                               |
| Appliances                        | See Remarks                                                                                                                   |
| Heating                           | Forced Air-1, Natural Gas                                                                                                     |
| Stories                           | 1                                                                                                                             |
| Has Basement                      | Yes                                                                                                                           |
| Basement                          | Partial, Unfinished                                                                                                           |
| Exterior                          |                                                                                                                               |
| Exterior                          | Wood, Stucco                                                                                                                  |
| Exterior Features                 | Back Lane, Flat Site, Landscaped, Level Land, Playground Nearby, Public Transportation, Schools, Shopping Nearby, See Remarks |
| Roof                              | Asphalt Shingles                                                                                                              |
| Construction                      | Wood, Stucco                                                                                                                  |
| Foundation                        | Concrete Perimeter                                                                                                            |