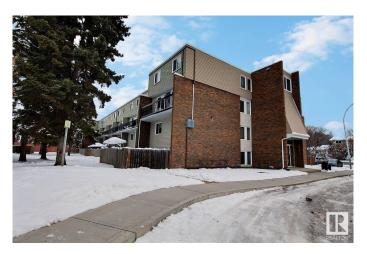

## \$159,900

3 Bedroom, 1.50 Bathroom, 1,115 sqft Condo / Townhouse on 0.00 Acres

Patricia Heights, Edmonton, AB

An exceptional entry level property. You will not find a better priced 3-bedroom home in West Edmonton. Offering one of the best locations in the complex this 2-story end unit apartment is tucked away in the back corner & comes with a walk out patio. Over 1100 sqft, it is spacious enough for families, you will love the private location & bright sunshine coming in to flood your spacious living spaces. There are 3 bedrooms on the second floor along with 4pc main bathroom. Country Club Estates is conveniently located in the neighborhood of Patricia Heights with many great conveniences like public transit out front, shopping close by, Whitemud Freeway access, WEM & schools in the area. One outside energized parking stall, Pets are permitted with board approval & condo fee includes both heat & water.

## **Exterior**

Exterior Wood, Brick, Vinyl

Exterior Features Public Transportation, Schools, Shopping Nearby

Roof Tar & Damp; Gravel
Construction Wood, Brick, Vinyl
Foundation Concrete Perimeter