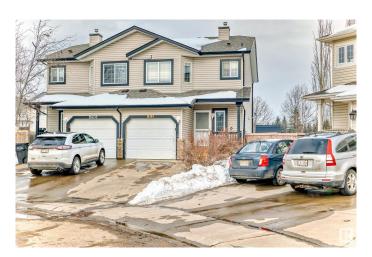

# \$379,999 - 11404 169 Avenue, Edmonton

MLS® #E4428810

### \$379.999

3 Bedroom, 3.00 Bathroom, 1,222 sqft Single Family on 0.00 Acres

Canossa, Edmonton, AB

Welcome to this stunning 3-bedroom, 3-bathroom half duplex in the desirable Canossa community. Set on a spacious private lot backing onto a park, this home is nestled in a quiet cul-de-sac. Enjoy an open-concept design with a well-appointed kitchen featuring ample storage and counter spaceâ€"ideal for entertaining. Step outside to your own outdoor oasis, complete with a large deck, raised fire pit, and professionally landscaped backyard. Upstairs, the oversized master bedroom offers a 4-piece ensuite, with two additional bedrooms and a second 4-piece bath. The fully finished basement includes a spacious family room and a 3-piece bath. Close to the Edmonton Military Garrison, public transit, shopping, schools, and the Anthony Henday, this home is perfect for a growing family

# **Community Information**

Address 11404 169 Avenue

Area Edmonton

Subdivision Canossa

City Edmonton

County ALBERTA

Province AB

Postal Code T5X 6G7