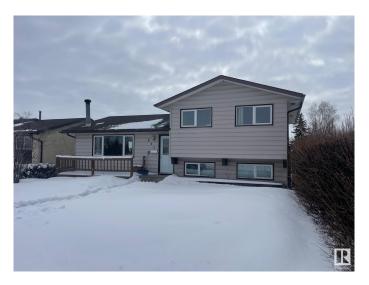

## \$439,900

3 Bedroom, 1.50 Bathroom, 1,103 sqft Single Family on 0.00 Acres

Menisa, Edmonton, AB

Gorgeous 2 level split. Honey Cherry Laminate on main floor. Enjoy the winters in the inviting living room with park view and wood-burning fireplace. Sunny dining area is expandable for special occasions. Eat-in style kitchen overlooks backyard featuring a 24'x24' double insulated garage. Fenced yard has an RV gate, firepit. Huge family room in basement has office/computer area. Finished laundry room has 2 piece bath and cabinets. Lots of storage in the crawl space under the main level and could double as play area for the little ones. Energy savings are substantial with Durabuilt triple glaze windows throughout the home. Sit on your front deck or back patio around the firepit and enjoy the good life!

# **Amenities**

Amenities Deck, Detectors Smoke, R.V. Storage

Parking Spaces 4

Parking Double Garage Detached

### **Exterior**

Exterior Wood, Stucco, Vinyl

Exterior Features Back Lane, Fenced, Landscaped, Playground Nearby, Public

Transportation, Schools, Shopping Nearby

Roof Asphalt Shingles

Construction Wood, Stucco, Vinyl Foundation Concrete Perimeter