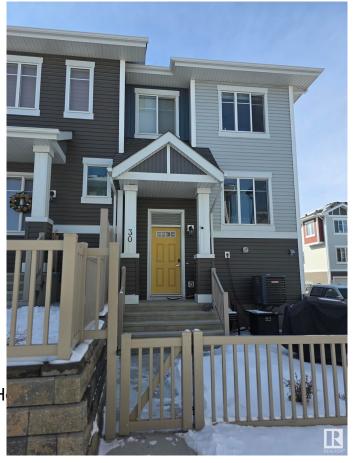

#### \$359,900

2 Bedroom, 2.50 Bathroom, 1,256 sqft Condo / Townhouse on 0.00 Acres

Chappelle Area, Edmonton, AB

Welcome to this stunning open-concept townhome in the sought-after community of Chappelle! This 2 bedroom, 2.5 bathroom home offers a private fenced yard, an attached 2-car garage, in-suite laundry, low condo fees, and the comfort of Air Conditioning. The unit features a spacious living room, modern kitchen, two bedrooms with attached full bathroom, and plenty of storage. With quality finishes, stainless steel appliances, and laminate flooring. Perfectly located, you're steps away from serene ponds, walking trails, and community gardens, with easy access to schools, transit, and the Henday. Residents also enjoy access to Chappelle Gardens' recreation centre, skating rink, and more.

## **Community Information**

Address 30 2905 141 Street

Area Edmonton

Subdivision Chappelle Area

City Edmonton
County ALBERTA

Province AB

Postal Code T6W 3W4

#### **Exterior**

Exterior Wood, Vinyl

Exterior Features Corner Lot, Golf Nearby, La

**Shopping Nearby** 

Roof Asphalt Shingles

Construction Wood, Vinyl

Foundation Concrete Perimeter