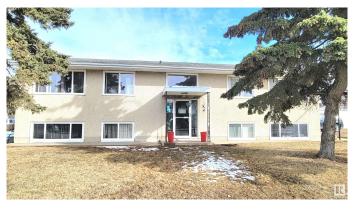

#### \$729,000

7 Bedroom, 4.00 Bathroom, 1,798 sqft Single Family on 0.00 Acres

South Telford, Leduc, AB

4 plex located next to Telford Lake, Telford Park and Peace Park, this fourplex offers three 2 bedroom and one 1 bedroom living units. Current revenues are \$56,4000 per year, with window upgrades, new roof in 2019 and recent boiler replacement and kitchen upgrades. Over 1790 sq ft per floor, this Raised bungalow fourplex is a rare find in this price range. With good Public Transit access and adjacent to F Lede Park, tenants are not hard to find. Fourplex offers central laundry in the basement, and one km from the Leduc Rec center. Located in the center of Leduc, this property is prime for long term rental returns!