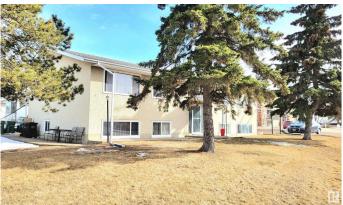

#### \$729,000

7 Bedroom, 4.00 Bathroom, 1,798 sqft Single Family on 0.00 Acres

South Telford, Leduc, AB

4 plex located next to Telford Lake, Telford Park and Peace Park, this fourplex offers three 2 bedroom and one 1 bedroom living units. Current revenues are \$56,4000 per year, with window upgrades, new roof in 2019 and recent boiler replacement and kitchen upgrades. Over 1790 sq ft per floor, this Raised bungalow fourplex is a rare find in this price range. With good Public Transit access and adjacent to F Lede Park, tenants are not hard to find. Fourplex offers central laundry in the basement, and one km from the Leduc Rec center. Located in the center of Leduc, this property is prime for long term rental returns!