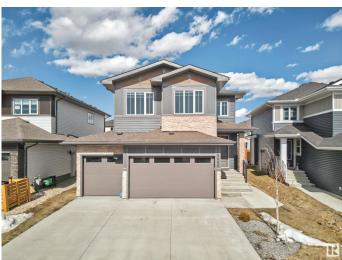

#### \$800,000

6 Bedroom, 5.00 Bathroom, 2,597 sqft Single Family on 0.00 Acres

Place Chaleureuse, Beaumont, AB

Welcome to your dream home in the heart of Beaumont! This stunning, two-storey residence offers an impressive 2,596 sq. ft. of stylish and desirable living space, seamlessly blending contemporary design with functional elegance. With six spacious bedrooms and four well-appointed bathrooms, this home is perfect for families seeking comfort and sophistication.Step inside to discover the bright and open concept main floor featuring a versatile bedroom with an full bathroom – ideal for guests or multi-generational living. The chef's kitchen is complemented by an additional SPICE KITCHEN. Upstairs, you'll find the luxurious bonus room and master complete with a 5-piece ensuite, providing a serene retreat for relaxation. Two additional bedrooms upstairs ensure ample space for family members. One of the home's standout features is the fully finished, 2-bedroom LEGAL SUITE offering endless possibilities as an income! DO NOT MISS OUT!!

## Exterior

| Exterior          | Wood, Vinyl                                         |
|-------------------|-----------------------------------------------------|
| Exterior Features | Flat Site, No Back Lane, Playground Nearby, Schools |

| Roof         | Asphalt Shingles   |
|--------------|--------------------|
| Construction | Wood, Vinyl        |
| Foundation   | Concrete Perimeter |