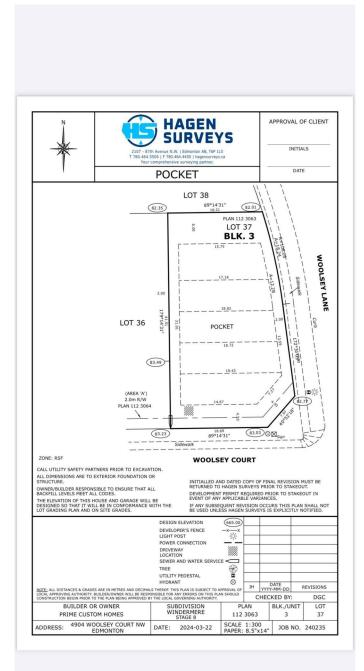

# **Community Information**

Address 4904 Woolsey Court

Area Edmonton
Subdivision Windermere

City Edmonton
County ALBERTA

Province AB

Postal Code T6W 2B9