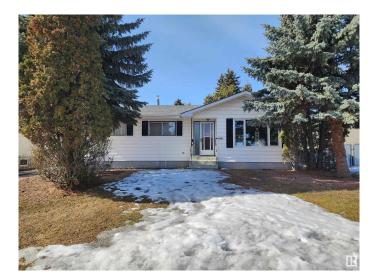

# \$269,900 - 4108 52 Street, Wetaskiwin

MLS® #E4427249

### \$269,900

4 Bedroom, 2.00 Bathroom, 1,116 sqft Single Family on 0.00 Acres

Parkdale (Wetaskiwin), Wetaskiwin, AB

The numerous upgrades done to this Klause Built 1960's bungalow over this past year are too good to not appreciate. New HE Furnace and Hot Water on Demand system. Renovated main bathroom. New Flooring and an Open Concept design. Freshly painted and new fixtures throughout. Newly installed eavestrough. Heated single garage, mature trees, and plenty of outdoor space. Located on a quiet street close to school and playground makes this the perfect place to call

### **Exterior**

Exterior Wood, Vinyl

Exterior Features Fenced, Landscaped, Playground Nearby, Schools, Treed Lot

Roof Asphalt Shingles

Construction Wood, Vinyl

Foundation Concrete Perimeter