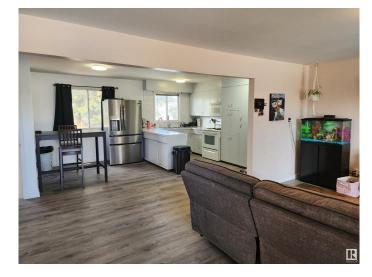

### \$269,900

4 Bedroom, 2.00 Bathroom, 1,116 sqft Single Family on 0.00 Acres

Parkdale (Wetaskiwin), Wetaskiwin, AB

The numerous upgrades done to this Klause Built 1960's bungalow over this past year are too good to not appreciate. New HE Furnace and Hot Water on Demand system. Renovated main bathroom. New Flooring and an Open Concept design. Freshly painted and new fixtures throughout. Newly installed eavestrough. Heated single garage, mature trees, and plenty of outdoor space. Located on a quiet street close to school and playground makes this the perfect place to call

### **Amenities**

Amenities On Street Parking, Hot Water Instant, No Smoking Home

Parking Heated, Insulated, Parking Pad Cement/Paved, Single Garage Detached

Interior

Appliances Dryer, Garage Control, Garage Opener, Microwave Hood Fan,

Refrigerator-Energy Star, Stove-Electric, Washer, Window Coverings,

TV Wall Mount

Heating Forced Air-1, Natural Gas

Stories 2

Has Basement Yes

Basement Full, Finished