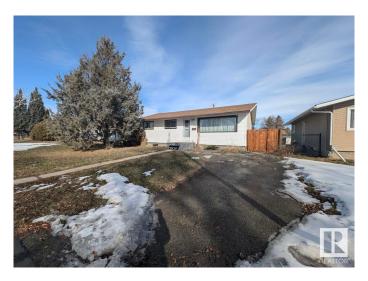

#### \$365,000

2 Bedroom, 2.00 Bathroom, 986 sqft Single Family on 0.00 Acres

Britannia Youngstown, Edmonton, AB

?Perfect Starter home for first-time buyers. Located across from an elementary school, this bungalow has been substantially renovated including an open concept floor plan, primary bedroom with a spa like ensuite, soaker tub in 2nd bath, beautiful kitchen with espresso cabinetry, mosaic backsplash, ceramic floor tiles, spacious pantry, energy efficient appliances and more. Basement is partly finished awaiting the final touches. The backyard has a brand new fence and the double oversized garage has been raised to accommodate larger vehicles PLUS front RV parking!

#### **Exterior**

Exterior Wood, Vinyl

Exterior Features Schools, Shopping Nearby

Roof Asphalt Shingles

Construction Wood, Vinyl

Foundation Concrete Perimeter