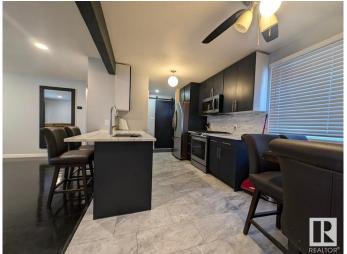

#### \$365,000

2 Bedroom, 2.00 Bathroom, 986 sqft Single Family on 0.00 Acres

Britannia Youngstown, Edmonton, AB

?Perfect Starter home for first-time buyers. Located across from an elementary school, this bungalow has been substantially renovated including an open concept floor plan, primary bedroom with a spa like ensuite, soaker tub in 2nd bath, beautiful kitchen with espresso cabinetry, mosaic backsplash, ceramic floor tiles, spacious pantry, energy efficient appliances and more. Basement is partly finished awaiting the final touches. The backyard has a brand new fence and the double oversized garage has been raised to accommodate larger vehicles PLUS front RV parking!

#### Interior

Interior Features ensuite bathroom

Appliances Dryer, Refrigerator, Stove-Electric, Washer, Window Coverings

Heating Forced Air-1, Natural Gas

Stories 1

Has Basement Yes

Basement Full, Partially Finished