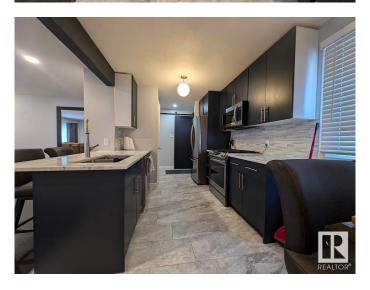

#### \$365,000

2 Bedroom, 2.00 Bathroom, 986 sqft Single Family on 0.00 Acres

Britannia Youngstown, Edmonton, AB

?Perfect Starter home for first-time buyers. Located across from an elementary school, this bungalow has been substantially renovated including an open concept floor plan, primary bedroom with a spa like ensuite, soaker tub in 2nd bath, beautiful kitchen with espresso cabinetry, mosaic backsplash, ceramic floor tiles, spacious pantry, energy efficient appliances and more. Basement is partly finished awaiting the final touches. The backyard has a brand new fence and the double oversized garage has been raised to accommodate larger vehicles PLUS front RV parking!

#### Interior

Interior Features ensuite bathroom

Appliances Dryer, Refrigerator, Stove-Electric, Washer, Window Coverings

Heating Forced Air-1, Natural Gas

Stories 1

Has Basement Yes

Basement Full, Partially Finished