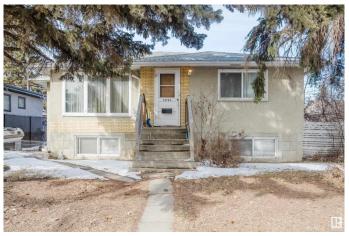

## \$384,900

3 Bedroom, 2.00 Bathroom, 977 sqft Single Family on 0.00 Acres

Wellington, Edmonton, AB

Excellent opportunity for a family or as an investment property. Raised bungalow with 2 bedrooms, a large living/dining area, and a kitchen with lots of cupboard space. 4-piece bath finishes the main floor. Basement features one bedroom, 3-piece bath, and a large flex space, perfect for entertaining. Separate entrance; oversized single-car garage. Located in Wellington - a quiet, family-friendly neighborhood known for its spacious lots, mature trees, and well-maintained parks. With easy access to schools, shopping centers, and major roadways like 137 Avenue and the Yellowhead, it offers both convenience and a strong sense of community. The area's mix of mid-century homes and modern updates makes it an attractive choice for families, first-time buyers, and for an investment.

Built in 1959