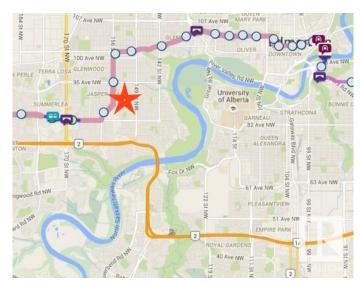

# **Community Information**

Address 9106 153 Street

Area Edmonton

Subdivision Jasper Park

City Edmonton
County ALBERTA

Province AB

Postal Code T5R 1P6