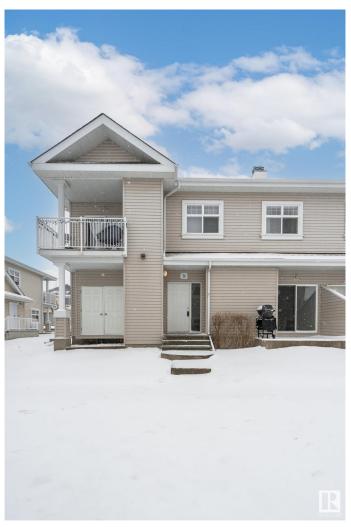

### \$224,000

2 Bedroom, 2.00 Bathroom, 888 sqft Condo / Townhouse on 0.00 Acres

Summerside, Edmonton, AB

A Home You'll Loveâ€"at a Price You Can Afford! Discover this charming 2-bedroom. 2-bathroom unit, offering nearly 900 sq. ft. of thoughtfully designed living space. The open-concept layout ensures functionality. Storage is no issue, thanks to the spacious crawl space, perfect for keeping your belongings organized. Plus, pet lovers rejoice! This complex is pet-friendly, making it an excellent choice for furry family members. Nestled in a prime location, you're just minutes from South Common, Anthony Henday, shopping, and public transportationâ€"all within walking distance. Best of all, you'II enjoy exclusive access to Summerside's lake community, where resort-style living is part of everyday life.

Type Condo / Townhouse

Sub-Type Carriage
Style Bungalow
Status Active

#### **Exterior**

Exterior Wood, Vinyl

Exterior Features Backs Onto Park/Trees, Beach Access, Boating, Flat Site,

Park/Reserve, Public Transportation, Schools, Shopping Nearby

Roof Asphalt Shingles

Construction Wood, Vinyl