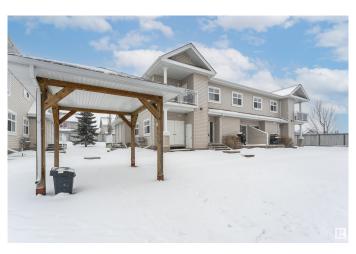

### \$224,000

2 Bedroom, 2.00 Bathroom, 888 sqft Condo / Townhouse on 0.00 Acres

Summerside, Edmonton, AB

A Home You'll Loveâ€"at a Price You Can Afford! Discover this charming 2-bedroom. 2-bathroom unit, offering nearly 900 sq. ft. of thoughtfully designed living space. The open-concept layout ensures functionality. Storage is no issue, thanks to the spacious crawl space, perfect for keeping your belongings organized. Plus, pet lovers rejoice! This complex is pet-friendly, making it an excellent choice for furry family members. Nestled in a prime location, you're just minutes from South Common, Anthony Henday, shopping, and public transportationâ€"all within walking distance. Best of all, you'II enjoy exclusive access to Summerside's lake community, where resort-style living is part of everyday life.

## **Amenities**

Amenities On Street Parking, Crawl Space, Lake Privileges, Parking-Visitor

Parking Stall

#### **Exterior**

Exterior Wood, Vinyl

Exterior Features Backs Onto Park/Trees, Beach Access, Boating, Flat Site,

Park/Reserve, Public Transportation, Schools, Shopping Nearby

Roof Asphalt Shingles

Construction Wood, Vinyl