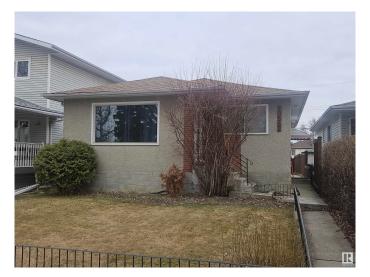

# \$467,500

5 Bedroom, 2.00 Bathroom, 1,054 sqft Single Family on 0.00 Acres

Allendale, Edmonton, AB

Great investment property- upgraded three bedroom bungalow in Allendale. Over 1000 sq ft home with a two bedroom basement inlaw suite. Upgrades include kitchen cupboards, granite tops in kitchen and bathroom, hardwood floors, interior doors, casings and baseboards. Side entrance leading to basement where there is a second kitchen and living room, 2 bedrooms and a 4 piece bathroom. 100 amp electrical, updated pipes in basement floor, insulation in attic, sump pump, new hot water tank and shingles on house, new fence in backyard. Nicely treed front and back yards, double garage. Great location only 10 minutes South of the University Hospital, University of Alberta, Whyte Ave and five minutes to Southgate shopping centre and the LRT station.

## **Exterior**

Exterior Wood, Stucco

Exterior Features Airport Nearby, Fenced, Flat Site, Low Maintenance Landscape,

Playground Nearby, Public Transportation, Schools, Shopping Nearby

Roof Asphalt Shingles