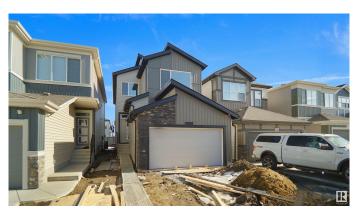

#### \$549.800

3 Bedroom, 2.50 Bathroom, 1,868 sqft Single Family on 0.00 Acres

Elsinore, Edmonton, AB

Entertain Elevate has the perfect combination of "wow― factor and function at 1868 sq ftâ€"an elevated kitchen space, a sunken living room with 11' ceilings, and two serving bars to present the perfect menu of delicious food and signature cocktails. Upstairs, a large recreation room lets you bring the fun and games to a new level. Your primary suite includes an impressive ensuite with tiled shower, and space to rest after the party is over. You will also find 2 more bedrooms and laundry room so you won't have to cart your clothes around. This home is now move in ready!

#### **Exterior**

Exterior Wood, Stone, Vinyl

Exterior Features Park/Reserve, Playground Nearby, Public Swimming Pool, Public

Transportation, Schools, Shopping Nearby, See Remarks

Roof Asphalt Shingles
Construction Wood, Stone, Vinyl