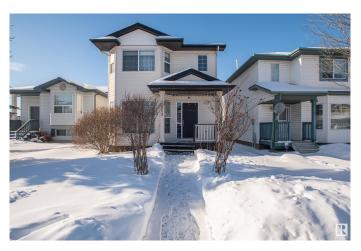

#### \$409,000

3 Bedroom, 2.50 Bathroom, 1,100 sqft Single Family on 0.00 Acres

Wild Rose, Edmonton, AB

Welcome to this beautifully maintained 2-story home in the highly sought-after Wild Rose neighborhood, just two blocks from Catholic Junior High School and Wild Rose Park. Recently renovated with modern finishes, this home is move-in ready! The main floor features a spacious living room, half bathroom, a stunning kitchen, and a dining area with multiple west-facing windows that flood the space with natural light. Upstairs, you'll find a large master bedroom with a full bathroom that offers dual access, plus two generously sized bedrooms. The fully finished basement includes a rec room with a renovated floor, a cozy flex room that could easily be converted into a bedroom, and another full bathroom. Don't miss the opportunity to make this gem your own!

Year Built 2001

Type Single Family

Sub-Type Detached Single Family

Style 2 Storey
Status Active