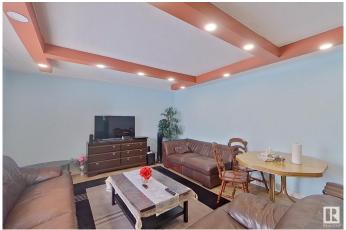

## \$429.900

4 Bedroom, 2.00 Bathroom, 981 sqft Single Family on 0.00 Acres

Idylwylde, Edmonton, AB

This raised bungalow, ideally situated just steps from the new LRT, offers a prime location with exceptional value on a generous lot. Featuring total 4 bedrooms 2 bed rooms on main level and 2 bed rooms in the basement, 2 bathrooms, and a FULLY FINISHED BASEMENT with a SEPERATE SIDE ENTRANCE. Recent upgrades include granite counter tops and energy-efficient furnace, new hot water tank, and modern vinyl flooring, ensuring comfort and low maintenance. The property's strategic location near Bonnie Doon shopping center, the University of Alberta, and a recreational center makes it an easy access to key amenities.

Interior

Appliances Dryer, Washer, Refrigerators-Two, Stoves-Two, Dishwasher-Two,

**Curtains and Blinds** 

Heating Forced Air-1, Natural Gas

Stories 2

Has Basement Yes

Basement Full, Finished

**Exterior** 