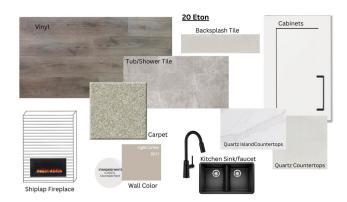

#### \$540,000

3 Bedroom, 2.50 Bathroom, 1,815 sqft Single Family on 0.00 Acres

Easton, Spruce Grove, AB

This stunning 2-storey home features a double attached garage and an open-concept main floor, perfect for entertaining. The spacious living room boasts an electric fireplace, while the kitchen offers a corner pantry, an island with a breakfast bar, and plenty of storage. A convenient 2pc bath completes the main level. Upstairs, you'll find a large bonus room, laundry area, 4pc bath, and two bedrooms. The primary suite is a retreat with a walk-in closet and a luxurious 5pc ensuite, including dual sinks, a stand-up shower, and a soaker tub. A separate side entrance leads to the unfinished basement, offering endless potential. This home blends functionality and style for modern living.

#### Amenities

| Amenities | Ceiling 9 ft., Detectors Smoke, No Animal Home, No Smoking Home, |
|-----------|------------------------------------------------------------------|
|           | Vinyl Windows                                                    |
| Parking   | Double Garage Attached                                           |

### Exterior

| Exterior          | Wood, Stone, Vinyl                                        |
|-------------------|-----------------------------------------------------------|
| Exterior Features | Park/Reserve, Playground Nearby, Schools, Shopping Nearby |
| Roof              | Asphalt Shingles                                          |
| Construction      | Wood, Stone, Vinyl                                        |
| Foundation        | Concrete Perimeter                                        |