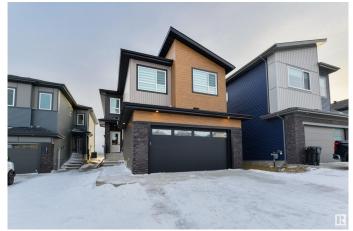

# \$659,900 - 2009 Flycatcher Pt, Edmonton

MLS® #E4418927

#### \$659,900

4 Bedroom, 3.00 Bathroom, 2,213 sqft Single Family on 0.00 Acres

Kinglet Gardens, Edmonton, AB

Welcome to the sought after neighborhood of Kinglet Gardens. This custom built 4 bedroom two story home by CraftBuilt was thoughtfully designed with high end finishes throughout. At more than 2200 sq. ft. of living space, this home features an open concept design with LVP, guartz countertops and a vaulted living room. The main floor was designed for entertaining with its large chefs kitchen and floor to ceiling custom fireplace wall. Large windows are found throughout, allowing for tons of natural light. The main floor bedroom and full bathroom is conveniently tucked away near the front of the house. Upstairs you will find a large master bedroom with spa-inspired ensuite and walk-in closet. There is a large bonus room, two more bedrooms, a 4 piece bath, and laundry on the second floor. Home comes with window coverings with one being motorized in the living room. Great location with quick access the the Yellowhead and Henday.