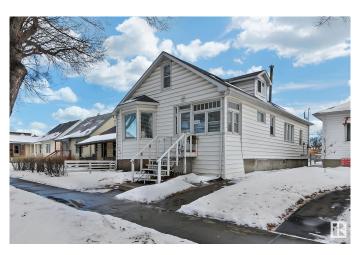

#### \$275,000

3 Bedroom, 1.00 Bathroom, 1,604 sqft Single Family on 0.00 Acres

Parkdale (Edmonton), Edmonton, AB

Amazing Investment Opportunity!! Beautiful 2-Storey 3 bedroom (Character Home) on a large lot; 505 sq metres (33' W x 165' L) in the heart of Parkdale! Features electric fireplace, hardwood floors, loads of light beaming in windows, modern lighting, french doors leading into a large Dining room with ornamental fireplace, adjacent kitchen with brand new stainless appliances/breakfast nook, spacious Primary bedroom, upgraded 4 piece bath. Upstairs you have two large bedroom areas. Laundry area is tucked in "unfinished" basement and perfect for huge storage. Single garage at back of home. 100 AMP electricals, new shingles and incredible charm! Home is zoned "Small Scale Residential" and has Massive options for future development such as front/back duplexes or large single family home. Lots of examples can be seen throughout Parkdale! Close to Royal Alex, Commonwealth Stadium and LRT and on beautiful tree lined street this home is a must see!