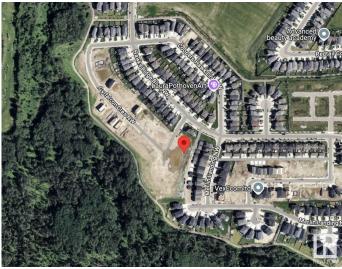

## \$259,900

0 Bedroom, 0.00 Bathroom, Single Family on 0.00 Acres

Hawks Ridge, Edmonton, AB

ATTENTION BUILDER !!! Great development opportunity to build your dream home in picturesque Hawks Ridge. Close to shopping, Lois Hole Provincial Park, St. Albert and all of its amenities, and 105 acre natural area full of mature trees, trails/bike paths, preserved wetlands and scenic ponds just outside your door. Live close to nature while taking advantage of city living. Quick access to major traffic arteries such as the Anthony Henday and Yellowhead Trail making your daily commute a breeze. 34.51ft x 114.99ft.

## **Community Information**

| Address     | 1111 Gyrfalcon Crescent |
|-------------|-------------------------|
| Area        | Edmonton                |
| Subdivision | Hawks Ridge             |
| City        | Edmonton                |
| County      | ALBERTA                 |