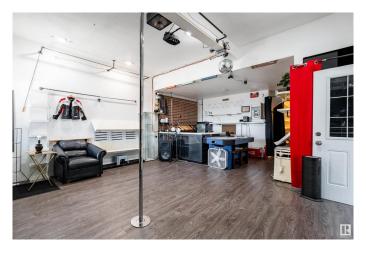

## \$595,000

4 Bedroom, 2.50 Bathroom, 2,454 sqft Single Family on 0.00 Acres

Belvedere, Edmonton, AB

Welcome to an exceptional turnkey building offering unparalleled opportunities for business and living. Previously a launching pad for successful ventures, including one now expanding nationally, this property boasts CB2 rezoning for redevelopment potential. Lease out this fully equipped space, providing both business and residential accommodation, setting it apart from the rest. Low taxes and utilities add value, while its versatile layout suits events, meetings, art galleries, and pop-up shops. This is rare opportunity in a high traffic area in the middle of multi-million revitalization making it a prime investment opportunity.

## Interior

Appliances Dishwasher-Portable, Dryer, Freezer, Hood Fan, Washer,

Refrigerators-Two, Stoves-Two

Heating Forced Air-1, Natural Gas

Stories 3

Has Basement Yes

Basement Full, Finished