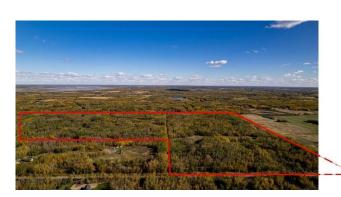

# \$1,100,000 - 51103 Rge Road 223, Rural Strathcona County

MLS® #E4408825

\$1,100,000

0 Bedroom, 0.00 Bathroom, Rural on 140.00 Acres

None, Rural Strathcona County, AB

A RARE FIND! A NICELY TREED 140 ACRES JUST 15 MINUTES FROM EDMONTON & SHERWOOD PARK ON A HARDTOP ROAD. A beautiful property to build your dream home and be surrounded by the forest for the ultimate in privacy and seclusion. AND have space to play with your toys. Or you can have that weekend get-a-way or just own a piece of Alberta and have a great investment. This property is in the Beaver Hills Policy Area of Strathcona County and is zoned Agriculture -General. Any County building approvals must meet the requirements of the Beaver Hill Policy Area. You also are just 2 miles from the Northern Bear Golf Course. This great property is a must see!

## **Essential Information**

MLS® # E4408825 Price \$1,100,000

Bathrooms 0.00
Acres 140.00
Type Rural

Sub-Type Vacant Lot/Land

Status Active

## **Community Information**

Address 51103 Rge Road 223

Area Rural Strathcona County

Subdivision None

City Rural Strathcona County

County ALBERTA

Province AB

Postal Code T8C 1G9